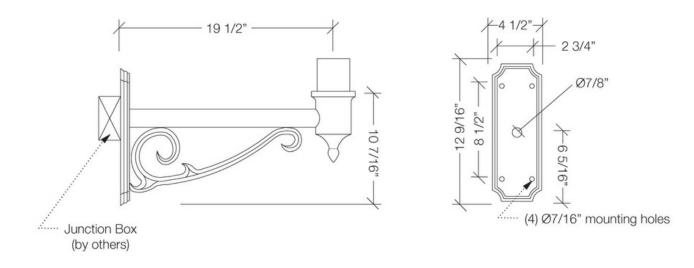

## LB - London Bracket

SEPCO Solar Lighting Fixture Brackets are used with complete solar lighting systems to complete the system and allow for mounting the fixtures to a pole or ground mounting for some applications.

The London Bracket (LB) is used for mounting the London decorative fixture to the side of the pole below the solar power assembly. This decorative cast aluminum scroll bracket is 16" and comes ready to mount to the pole with the pendant style fixture above. Powder coated allows for customization of the bracket to match the color of the pole and fixture.