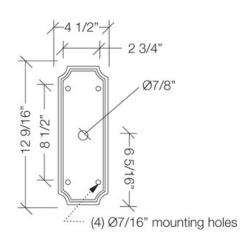

## RB BRACKET



SOLAR FIXTURE BRACKETS

## **RB** - Railroad Bracket

SEPCO Solar Lighting Fixture Brackets are used with complete solar lighting systems to complete the system and allow for mounting the fixtures to a pole or ground mounting for some applications.





The Railroad Bracket (RB) is used for mounting a pendant style decorative fixture to the side of the pole below the solar power assembly. This decorative cast aluminum scroll bracket is 34" high and 24" wide and comes ready to mount to the pole with the pendant style fixture below. Powder coated allows for customization of the bracket to match the color of the pole and fixture.

## **Project Specifics**

| Project Name:         |  |
|-----------------------|--|
| <b>Project Notes:</b> |  |
|                       |  |
|                       |  |