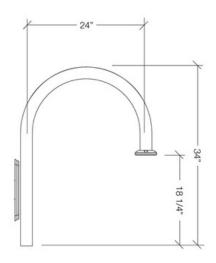

The Railroad Bracket (RB) is used for mounting a pendant style decorative fixture to the side of the pole below the solar power assembly. This decorative cast aluminum scroll bracket is 34" high and 24" wide and comes ready to mount to the pole with the pendant style fixture below. Powder coated allows for customization of the bracket to match the color of the pole and fixture.