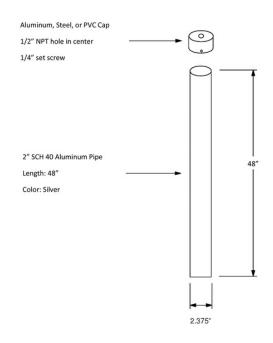

The Fixture Bracket (FB) supports ground mounted flood lights, uplights, flag lights and landscape lights. The aluminum, steel, or PVC top cap comes with a 1/2" NPT hole in the center with a 1/4" set screw. The 48" x 2" Schedule 40 Aluminum pipe comes standard in silver but can be powder coated upon request.