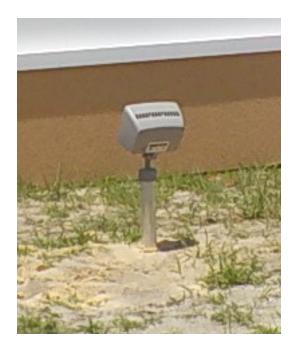

## FB Fixture Bracket

SEPCO Solar Lighting Fixture Brackets are used with complete solar lighting systems to complete the system and allow for mounting the fixtures to a pole or ground mounting for some applications.

The Fixture Bracket (FB) supports ground mounted flood lights, uplights, flag lights and landscape lights. The aluminum, steel, or PVC top cap comes with a 1/2" NPT hole in the center with a 1/4" set screw. The 48" x 2" Schedule 40 Aluminum pipe comes standard in silver but can be powder coated upon request.