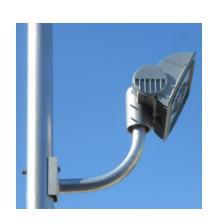

The Side of Pole Horn Bracket (SH) is a short 10" upsweep bracket used to mount a flood fixture on a pole or wall. The wire can be routed inside the pole and into the back of the bracket foot for no exposed wiring. Brackets are standard in brushed aluminum but can be powder coated to match the fixture color.