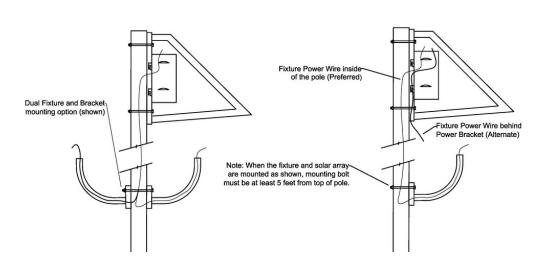

The Side of Pole Horn Bracket (SH) is a short 10" upsweep bracket used to mount a flood fixture on a pole or wall. The wire can be routed inside the pole and into the back of the bracket foot for no exposed wiring. Brackets are standard in brushed aluminum but can be powder coated to match the fixture color.