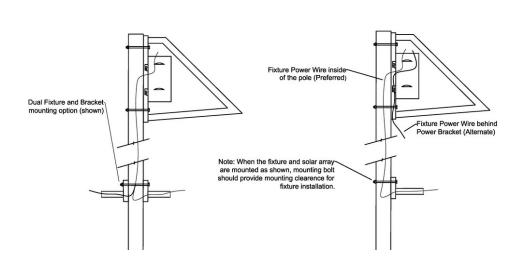

The Side of Pole Tenon Bracket (ST) is a short straight bracket arm for close to pole installations. The bracket is available in 5" and 24" lengths. The wire can be routed inside the pole and into the back of the bracket foot for no exposed wiring. Brackets are standard in brushed aluminum but can be powder coated to match the fixture color.