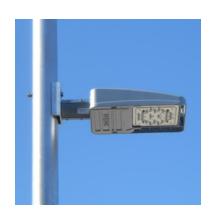

## ST - Side of Pole Tenon Bracket

SEPCO Solar Lighting Fixture Brackets are used with complete solar lighting systems to complete the system and allow for mounting the fixtures to a pole or ground mounting for some applications.

The Side of Pole Tenon Bracket (ST) is a short straight bracket arm for close to pole installations. The bracket is available in 5" and 24" lengths. The wire can be routed inside the pole and into the back of the bracket foot for no exposed wiring. Brackets are standard in brushed aluminum but can be powder coated to match the fixture color.