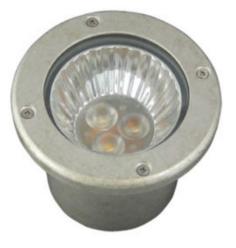

## **InGrade Fixture Overview**

The ING InGrade fixture assembly is a Micro flood style fixture and comes complete with LEDs and driver used to operate the fixture from the solar charged batteries. The ING fixture is typically used for Landscape Accents, Small Area Illumination, Bus Stops, Bus Shelters, Tree Lighting.

APPLICATIONS: Landscape Accents, Small Area Illumination, Bus Stops, Bus Shelters, Tree Lighting HOUSING: Die Cast Aluminum
FINISH: Bronze
OPTICAL ASSEMBLY: Specular Anodized Aluminum Reflectors
LAMPING: 3.4 Watt LED Spot Distribution
DIMENSIONS: 5" Round x 3.9" High
WEIGHT: 3 lbs
EPA: .2 sq ft (approx)