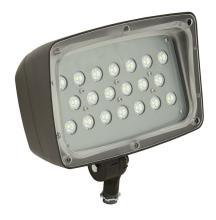

## **ARF Fixture Overview**

The ARF flood fixture assembly is a medium flood style fixture and comes complete with LEDs and driver used to operate the fixture from the solar charged batteries. The ARF fixture is typically used for Signs, Façade, Landscape accents or Area Illumination and typically uses our SH -Side of Pole Horn bracket to attach to a pole below the solar power assembly or the FB - fixture bracket 60" direct burial.

## Features & Benefits:

- The ARF fixture uses solid state / light emitting diode (LED) light source
- 12 VDC electronic dimming drivers
- Die cast aluminum housing
- Multiple light distributions available

APPLICATIONS: Signs, Façade, Billboards, Flags, Landscape Accents or Area Illumination HOUSING: Die Cast Aluminum FINISH: Bronze, Black, White, Gray, Platinum Silver OPTICAL ASSEMBLY: High Impact UV Stabilized Acrylic Outer Lens LAMPING: 10 – 50 Watt LED NEMA 3x3, 4x4, 5x4, 6x6 Distribution DIMENSIONS: 9.63" Long x 4.53" Wide x 6.8" High WEIGHT: 4 lbs EPA: .54 sg ft