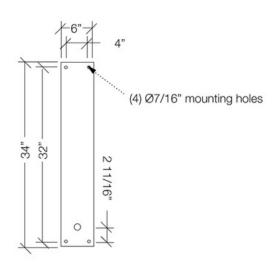

The Pierwalk Bracket (PB) is used for mounting a pendant style decorative fixture to the side of the pole below the solar power assembly. This decorative cast aluminum scroll bracket is 25.5" high and 23.5" wide and comes ready to mount to the pole with the pendant style fixture below. Powder coated allows for customization of the bracket to match the color of the pole and fixture.