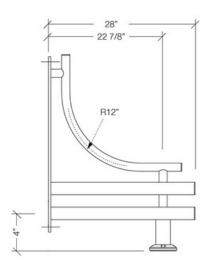

The Pierwalk Bracket (PB) is used for mounting a pendant style decorative fixture to the side of the pole below the solar power assembly. This decorative cast aluminum scroll bracket is 25.5" high and 23.5" wide and comes ready to mount to the pole with the pendant style fixture below. Powder coated allows for customization of the bracket to match the color of the pole and fixture.