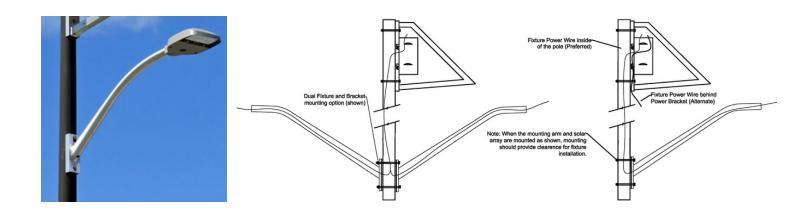

## SP - Side of Pole Bracket

SEPCO Solar Lighting Fixture Brackets are used with complete solar lighting systems to complete the system and allow for mounting the fixtures to a pole or ground mounting for some applications.

The Side of Pole Bracket (SP) is an elliptical aluminum bracket available in a 4', 6' and 8' length standard with a 2' upsweep, longer lengths are available upon request and specification requirements. The wire can be routed inside the pole and into the back of the bracket foot for no exposed wiring. Brackets are standard in brushed aluminum but can be powder coated to match the fixture color.