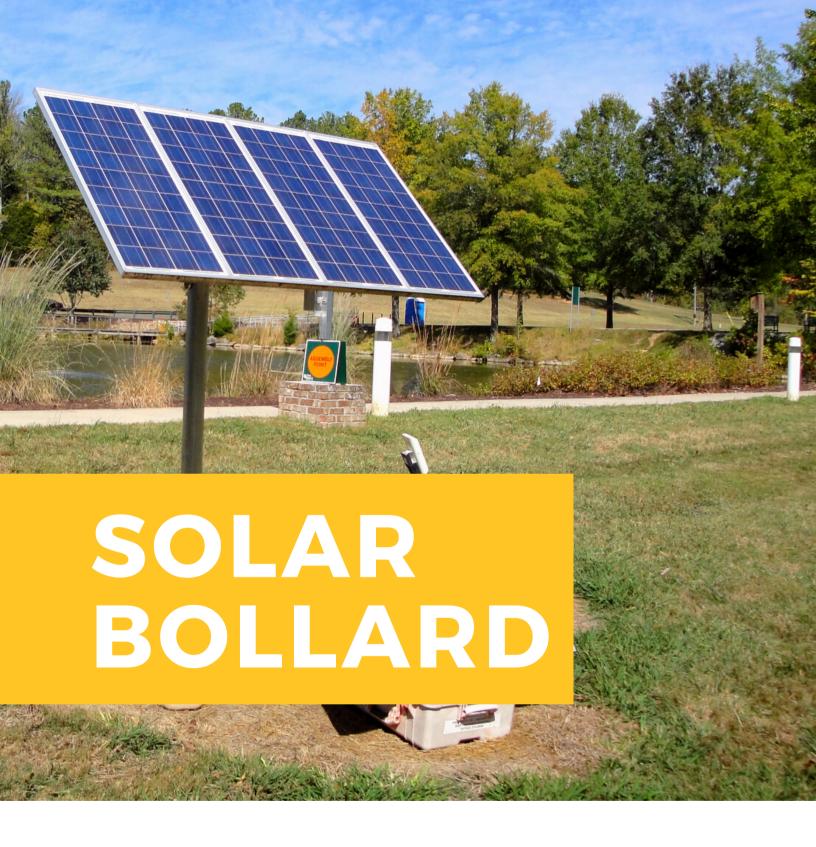

## SOLARBOLLARD LED LIGHTING

The SolarBollard is a complete system used for pathways, walkways, and area lighting projects.

The Bollard fixtures are efficient and provide great light output with symmetrical or asymmetrical distribution patterns.

The SolarBollard high-powered LED solar lighting system comes complete with solar power assembly, fixture, bracket, and all mounting hardware to attach to a pole. SEPCO can also provide a pole to meet wind load specifications.