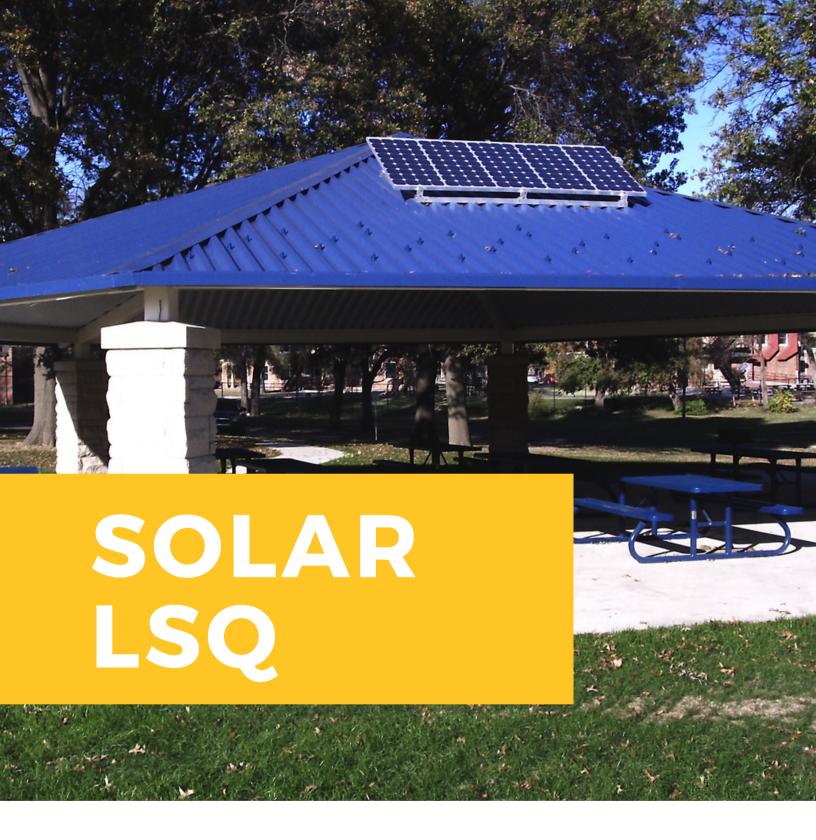

## SOLARLSQ LED LIGHTING

The SolarLSQ is a complete system used for building, pavilion, walkway, and area lighting projects.

The LSQ canopy fixture is an efficient budget-friendly fixture and provides a great light output with a soft glow lens.

This fixture works best for applications for overhead lighting and can evenly illuminate an area 10-15' depending on mounting height.

25

Year Warranty

5+

Years Maintenance Free

The SolarLSQ high-powered LED solar lighting system comes complete with solar power assembly, fixture, bracket, and all mounting hardware.

The solar power assembly is sized to meet the load requirements at the installation location. System sizing is based on the load, operation requirement, and geographical location sun availability.