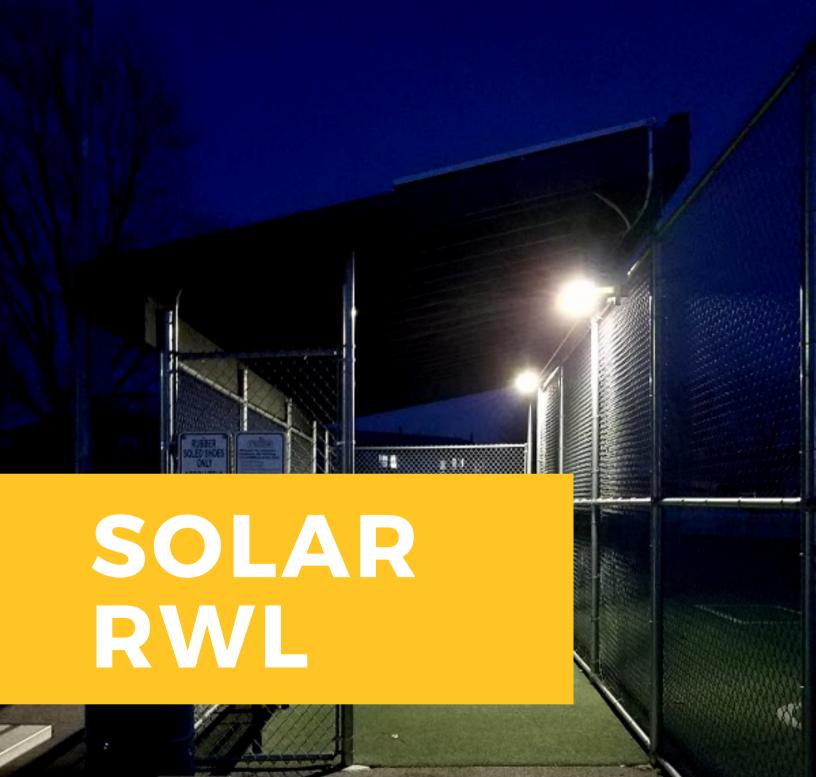

## SOLARRWL LED LIGHTING

The SolarRWL is a complete system used for building, pavilion, restroom, bus shelter, bus stop, and area lighting projects.

The RWL ratio wall light fixture is an efficient budget-friendly fixture and provides a great light output with multiple distribution patterns.

This fixture works best for applications for overhead lighting and can evenly illuminate an area 10-30' depending on mounting height.

**25** Year Warranty

**5**+ *Years Maintenance Free* 

The RWL wall pack fixture comes complete with LEDs and driver to operate directly off the 12-24 VDC solar power assemblies. These fixtures are offered with multiple distribution patterns and various color temperatures. Standard finishes are also available.