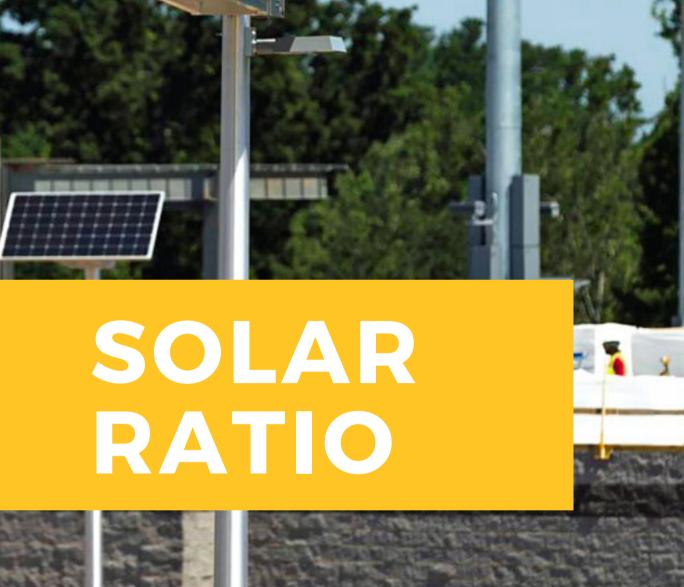

# SOLARRATIO LED LIGHTING

The SolarRatio is a complete system used for streets, roadways, parking lots, walkways, bike paths and area lighting projects.

The Ratio fixture is an efficient budget-friendly fixture and provides great light output with multiple distribution patterns.

This fixture works best for applications with a mounting height of 15' to 25' providing even illumination on the ground.

**25** Year Warranty

**5+** *Years Maintenance Free* 

The SolarRatio high-powered LED solar lighting system comes complete with solar power assembly, fixture, bracket, and all mounting hardware to attach to a pole. SEPCO can also provide a pole to meet wind load specifications.

The solar power assembly is sized to meet the load requirements at the installation location. System sizing is based on the load, operation requirement, and geographical location sun availability.

Every SEPCO solar lighting system comes with a minimum of five nights backup to ensure plenty of backup for times of inclement weather. Systems are designed to maintain light levels without reduced output or failures.

The Ratio fixture comes complete with LEDs and driver to operate directly off the 12-24 VDC solar power assemblies. These fixtures are offered with multiple distribution patterns and color temperatures. Standard finishes are also available.