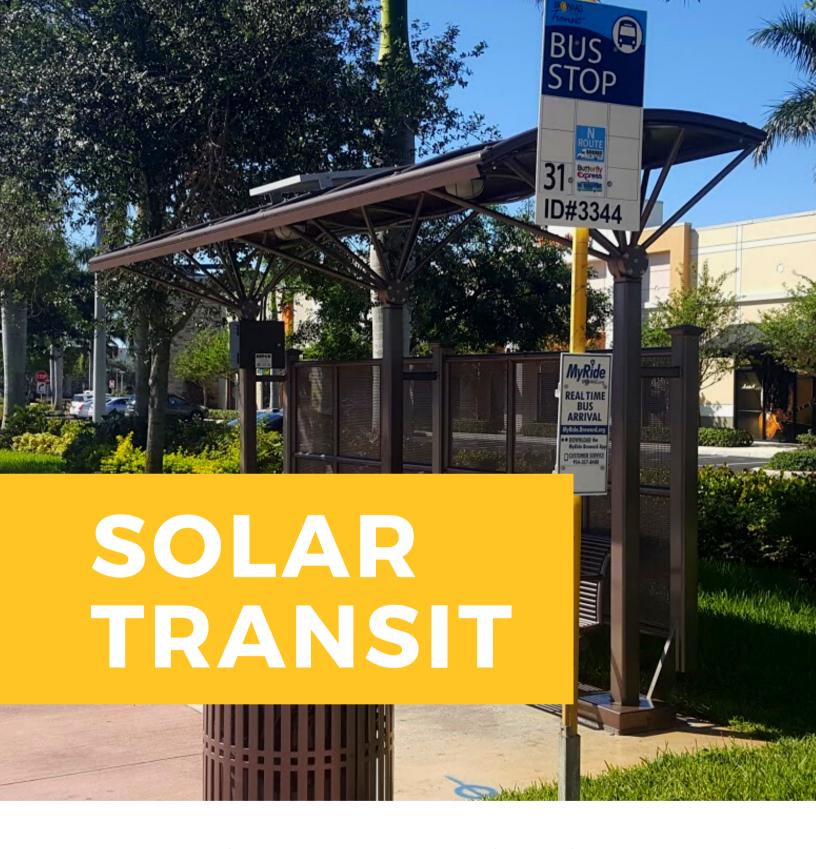

## SOLARTRANSIT LED LIGHTING

The SolarTransit is a complete system used for bus stop and bus shelter lighting projects for transit companies.

The fixtures used are efficient budget-friendly fixtures and provide a great light output with various distribution patterns available.

The SolarTransit high-powered LED solar lighting system comes complete with solar power assembly, fixture, bracket, and all mounting hardware.

The solar power assembly is sized to meet the load requirements at the installation location. System sizing is based on the load, operation requirement, and geographical location sun availability.