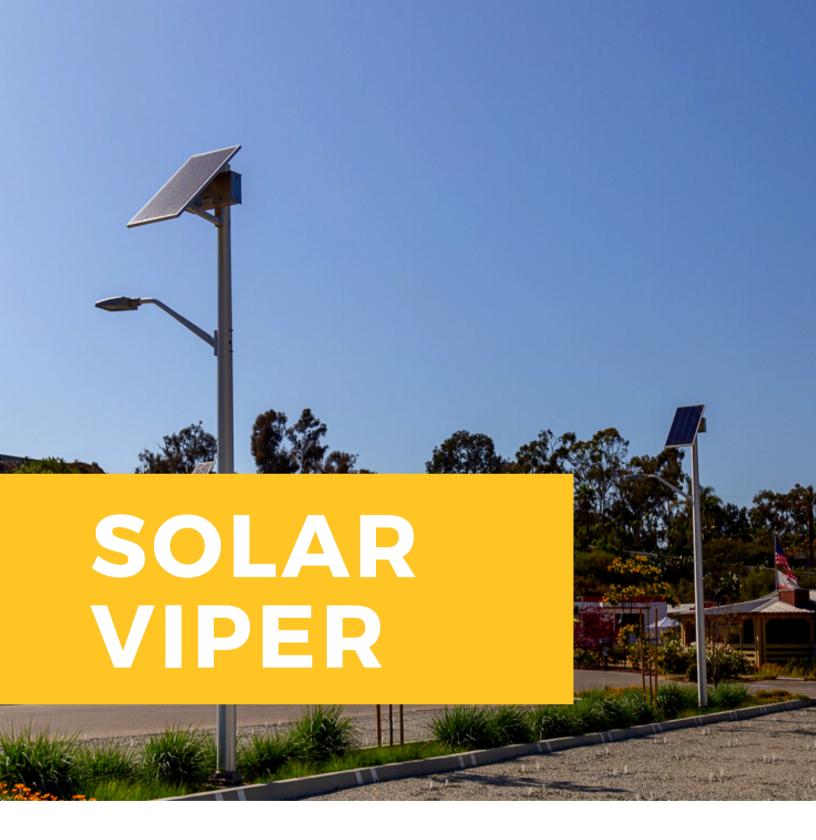

## SOLARVIPER LED LIGHTING

The SolarViper is a complete system used for streets, roadways, parking lots, walkways, bike paths and area lighting projects.

The Viper fixture is a high-powered light fixture and provides great light output with multiple distribution patterns.

This fixture works best for applications with a mounting height of 15' to 25' providing even illumination on the ground.

**25** 

Year Warranty

5+

Vears Maintenance Free

The SolarViper high-powered LED solar lighting system comes complete with solar power assembly, fixture, bracket, and all mounting hardware to attach to a pole. SEPCO can also provide a pole to meet wind load specifications.